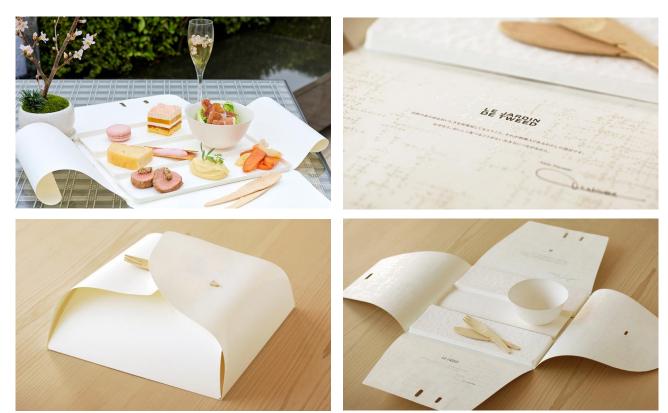

## WASARA x Le Jardin de Tweed - GINZA Sakura Box

WASARA (www.wasara.jp) is pleased to announce that the Chanel Ginza Building roof top terrace "Le Jardin de Tweed" offers a special menu "Ginza Sakura box" (produced by Beige Alain Ducasse Tokyo) in an original tweed-patterned box, with WASARA tableware.

The beautiful box is made with bagasse (sugarcane waste), same as WASARA tableware and designed by Shinichiro Ogata, WASARA's creative director.

Each table is decorated with bonsai-style cherry blossom trees fashioned by Takeyoshi Hosomura of the Ryu-Ryu bonsai shop, allowing you to feel as if you were enjoying a traditional cherry blossom viewing.

"GINZA Sakura Box" http://www.beige-tokyo.com/en/events/2014/03/le-jardin-de-tweed/

Price: 2,700 JPY per person (inclusive of tax)

Date and Time : April 2 - 27, 2014 / 12:00  $\sim$  20:30 (L.O.) / Mon-Tue Closed Location : Roof top terrace of Chanel Ginza Building "Le Jardin de Tweed" (3-5-3 Ginza, Chuo-ku, Tokyo)