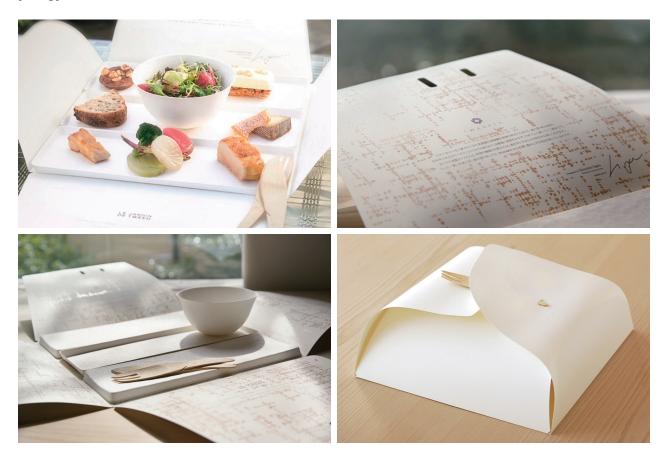

## WASARA x Le Jardin de Tweed - "GINZA Box"

WASARA (www.wasara.jp) is pleased to announce that, this year again, the CHANEL GINZA BUILDING roof top terrace "Le Jardin de Tweed" offers a special menu "GINZA box" (produced by Beige Alain Ducasse Tokyo) in an original box, with WASARA tableware.

The beautiful box is patterned with pink beige tweed, made with bagasse (sugarcane waste), same as WASARA tableware and designed by Shinichiro Ogata, WASARA's creative director.

We do hope you all spend serene times with the panoramic view in GINZA, and enjoy the beautiful synergy between Alain Ducasse and WASARA.