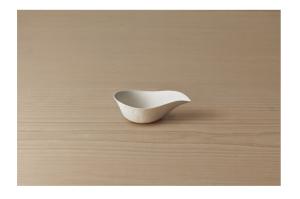

size : 255mm  $\times$  141mm  $\times$  58H mm [ 600ml ]

Kozu Taster

We got inspiration for the sommelier's tasting container called "Tart Van". For wine and sake tasting, finger food etc.

size : 96mm  $\times$  64mm  $\times$  30H mm [ 60ml ]