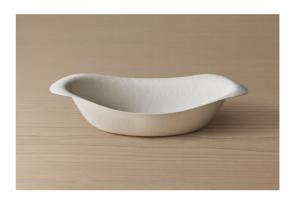

This is a big salad bowl. It is also good to provide rice bowl and stewed dishes.

size : Φ 178mm × 68H mm [ 1,000ml ]

Oval Bowl

This is a one-plate type of bowl. It harmonizes with any kind of dishes from all over the world.

size : 255mm  $\times$  141mm  $\times$  58H mm [ 600ml ]

Kozu Taster

We got inspiration for the sommelier's tasting container called "Tart Van". For wine and sake tasting, finger food etc.

size : 96mm  $\times$  64mm  $\times$  30H mm [ 60ml ]