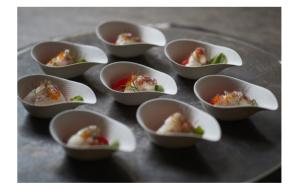

size : 255mm  $\times$  141mm  $\times$  58H mm [ 600ml ]

Kozu Taster

We got inspiration for the sommelier's tasting container called "Tart Van". For wine and sake tasting, finger food etc.

size : 96mm  $\times$  64mm  $\times$  30H mm [ 60ml ]