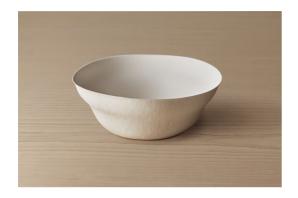

## " NEW Products" Launched

WASARA is pleased to announce that a new product line "Hachi Large Bowl,Oval Bowl,Kozu Taster" was launched in November 2018. WASARA will to continue enhance Line up.

Hachi Large Bowl

This is a big salad bowl. It is also good to provide rice bowl and stewed dishes.

size : Φ 178mm × 68H mm [ 1,000ml ]

Oval Bowl

This is a one-plate type of bowl. It harmonizes with any kind of dishes from all over the world.